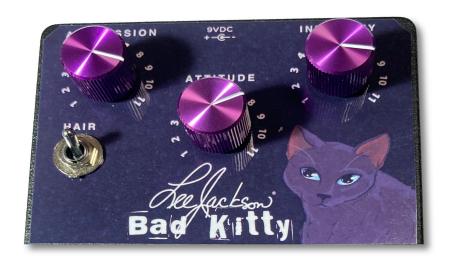

## FRONT PANEL CONTROLS

- 1) **INPUT** instrument jack (Right side)
- 2) **OUTPUT** jack (Left side)
- 3) **ATTITUDE** control
- 4) HAIR Switch
- 5) **AGGRESSION** control
- 6) **INTENSITY** control
- 7) **POWER** connector 2.1 mm Center Tip Ground +9 vdc
- 8) **LED** light
- 9) **FOOTSWITCH** switch

**INPUT JACK** provides input to the Platinum Distortion amplifier.

**OUTPUTJACK** provides output to an effects chain or amplifier.

**ATTITUDE** adjusts the overall frequency response of the pedal.

In the middle it is close to a flat response, turning it **right** increases highs, And turning it **left** increases low's.

**AGGRESSION** adjusts the signal strength coming out of the instrument, and increases Fuzz.

**HAIR** This turns on the 2nd Fuzz and creayes more compression in the sound.

**INTENSITY (MASTER)** sets the master volume.