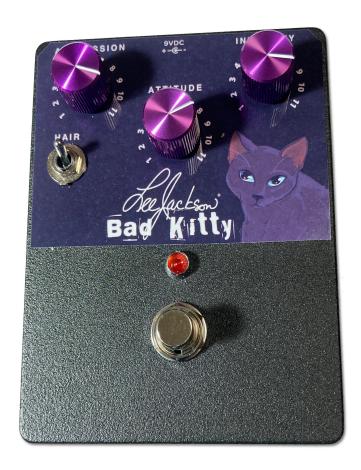

## FRONT PANEL CONTROLS

- 1) **INPUT** instrument jack (Right side)
- 2) **OUTPUT** jack (Left side)
- 3) **ATTITUDE** control
- 4) HAIR Switch
- 5) **AGGRESSION** control
- 6) **INTENSITY** control
- 7) **POWER** connector 2.1 mm Center Tip Ground +9 vdc
- 8) **LED** light
- 9) **FOOTSWITCH** switch

**INPUT JACK** provides input to the Platinum Distortion amplifier.

**OUTPUTJACK** provides output to an effects chain or amplifier.

**ATTITUDE** adjusts the overall frequency response of the pedal.

In the middle it is close to a flat response, turning it **right** increases highs, And turning it **left** increases low's.

**AGGRESSION** adjusts the signal strength coming out of the instrument, and increases Fuzz.

**HAIR** This turns on the 2nd Fuzz and creayes more compression in the sound.

**INTENSITY (MASTER)** sets the master volume.