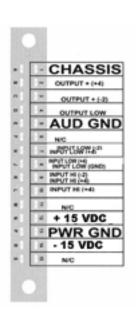

## Operation:

Operates in any API Mixer, API LunchBox or Equivalent Rack.

- + 4 Balanced In and Out.
- +/- 15 vdc 30 ma

Jumper J2 connects Pin 3

Jumper J3 connects Pin 2

Jumper J4 connects Pin 7

Jumper J5 connects Pin 8

Jumper J6 connects Pin 9

Jumper J7 connects Pin 10

2201 North Lamar #200 Austin, texas 78705