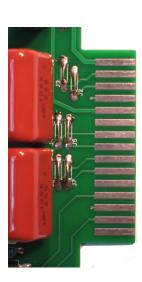

## Jumpers:

The Module is shipped with all jumpers in place. We have found that it works best in most applications.

If you find any audio problems when used in older rack systems, We recommend removing Jumper J2.

Jumper J2 connects Pin 3

Jumper J3 connects Pin 2

Jumper J4 connects Pin 7

Jumper J5 connects Pin 8

Jumper J6 connects Pin 9

Jumper J7 connects Pin 10

2201 North Lamar #200 Austin, texas 78705